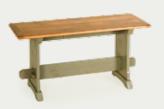

## FA

#9333 3' Trestle Bench

36" x 14" x 18" high Available in 3, 4 and 5 ft. lengths #372BW Maple Capri Side Chair w/ Barnwood Seat Available also as an arm chair **#9131-2** Extension Table w/ 2 Leaves 38" x 56" x 30" high—Total 80" long Available with 4 leaves—Total 104" lon