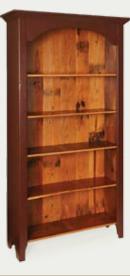

#9426 6' Bookcase w/ 3 Adjustable Shelves & 1 Fixed Shelf 40" x 14" x 72" high Available in 5, 6 and 7 ft. heights

#9554 End Table w/ Drawer Shelf

#9566 Coffee Table w/ 2 Drawers 48" x 24" x 20" high

#9582 **Cricket Table** 24" x 24" x 27" high