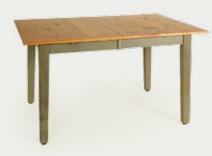

## FA

#9333 3' Trestle Bench

36" x 14" x 18" high Available in 3, 4 and 5 ft. lengths #372BW Maple Capri Side Chair w/ Barnwood Seat Available also as an arm chair **#9131-2** Extension Table w/ 2 Leaves 38" x 56" x 30" high—Total 80" long Available with 4 leaves—Total 104" lon