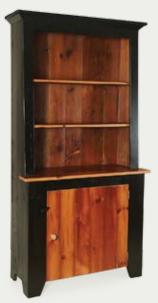

Barnwood Furniture Collection Barns of yesteryear reclaimed for today's fine furniture.

**#9115-72 Farm Table** 36" x 72" x 30" high Available 48"-84" length #9222 Buffet w/ 2 Drawers & 2 Doors 51" x 19" x 38" high **#9241** Slant-back Open Hutch 42" x 17" x 79" high Shelf inside