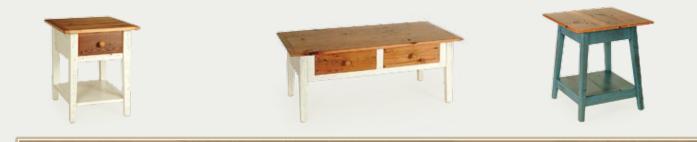

#9426 6' Bookcase w/ 3 Adjustable Shelves & 1 Fixed Shelf 40" x 14" x 72" high Available in 5, 6 and 7 ft. heights

#9554 End Table w/ Drawer Shelf

#9566 Coffee Table w/ 2 Drawers 48" x 24" x 20" high

#9582 **Cricket Table** 24" x 24" x 27" high